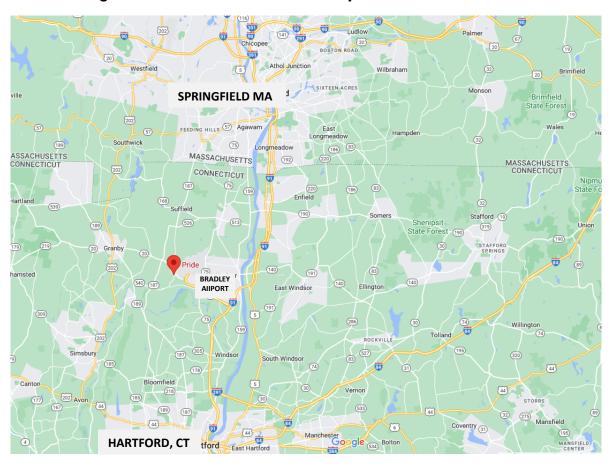

## New Fuelrite Site, E. Granby, CT - Close to Bradley Airport

122 Rainbow Rd, East Granby, CT 06026 **Address:** 24/7/365 Phone: 1-413-737-6992 **Hours:** 

Directions from Hartford, CT: I-91 N, to E. Granby. Take exit 40 for CT-20 W, Continue onto CT-20 W, toward E. Granby/Granby for 6.1 miles, Destination will be on the left.

Directions from Springfield, MA: I-91 S to E. Granby. Take exit 40 for CT-20 W, Continue onto CT-20 W, toward E. Granby/Granby for 6.1 miles, Destination will be on the left.